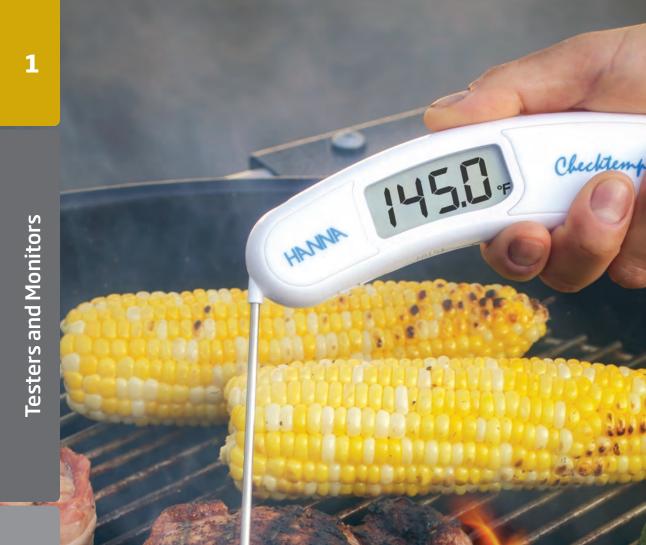

## Checktemp®4 Temperature Testers

with folding probe and five-point factory calibration

HI151 Checktemp 4 is the perfect portable, high-accuracy thermometer for home and professional kitchens. The sharp, stainless steel, fold-out probe is ideal when testing fresh, cooked and semi-frozen food. The sensing tip allows the user to accurately measure the temperature of thin or thick foods. HI151 Checktemp 4 measures temperature in both °C and in °F. EN 13485 certified models are available Checktemp 4 has a waterproof and compact casing and is factory calibrated. Calibration is verified every time the thermometer is turned ON. A motion sensor eliminates the need of closing and reopening the probe when the meter goes idle.