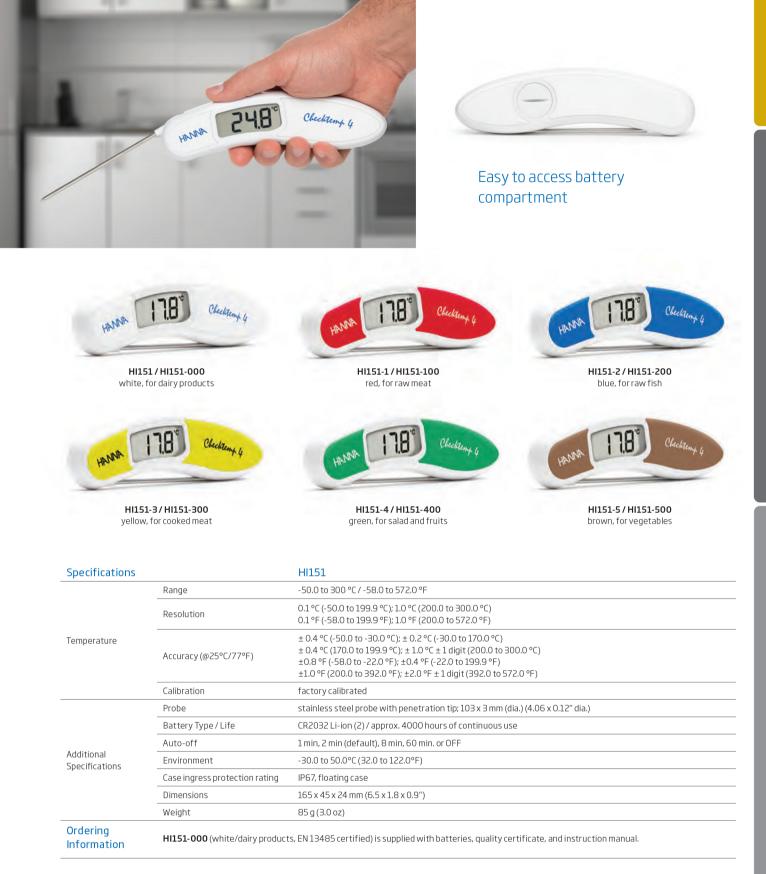

## Checktemp®4 Temperature Testers

with folding probe and five-point factory calibration

HI151 Checktemp 4 is the perfect portable, high-accuracy thermometer for home and professional kitchens. The sharp, stainless steel, fold-out probe is ideal when testing fresh, cooked and semi-frozen food. The sensing tip allows the user to accurately measure the temperature of thin or thick foods. HI151 Checktemp 4 measures temperature in both °C and in °F. EN 13485 certified models are available Checktemp 4 has a waterproof and compact casing and is factory calibrated. Calibration is verified every time the thermometer is turned ON. A motion sensor eliminates the need of closing and reopening the probe when the meter goes idle.

Six color-coded thermometers are available to meet the food hygiene and Hazard Analysis Critical Control Point (HACCP) regulations.

- Five-point factory calibration
- Ergonomic shape
- Measures in both °C and °F
- Floating case features IP67 protection
- Large LCD
- Turns on by motion sensor
- Internal calibration verification
- EN 13485 certified models available